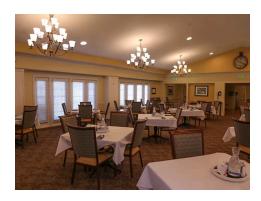

## DINING

As a resident, you can enjoy delicious and nutritionally-balanced meals in our elegant dining room. Have a suggestion? Join our weekly menu chats where you can provide feedback. We also use mealtime to create a sense of belonging for our memory care residents. Your loved one will enjoy dementia-friendly menus with familiar and easy-to-manage selections, small dining rooms with consistent pre-selected seating and personal dining assistance as needed.