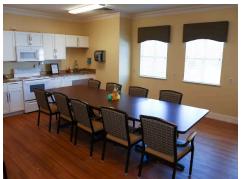

## DINING

As a resident, you can enjoy delicious and nutritionally-balanced meals in our elegant dining room. Have a suggestion? Join our weekly menu chats where you can provide feedback. We also use mealtime to create a sense of belonging for our memory care residents. Your loved one will enjoy dementia-friendly menus with familiar and easy-to-manage selections, small dining rooms with consistent pre-selected seating and personal dining assistance as needed.