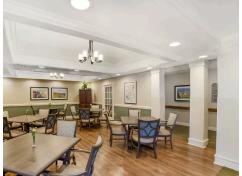

### DINING

Our dining program includes dementiafriendly menus and nutritious meals that will make your loved one feel warm and welcome as soon as they enter the dining room. To alleviate stress and confusion, we pre-assign each resident's seat to ensure they eat each meal in the same location. Plus, our team can provide dining assistance whenever their help is needed.

### PHOTO GALLERY