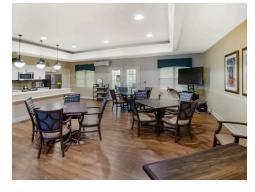

### DINING

Our dining program includes dementiafriendly menus and nutritious meals that will make your loved one feel warm and welcome as soon as they enter the dining room. To alleviate stress and confusion, we pre-assign each resident's seat to ensure they eat each meal in the same location. Plus, our team can provide dining assistance whenever their help is needed.

### PHOTO GALLERY