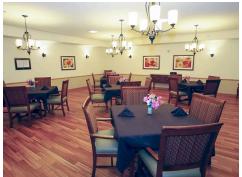

### DINING

Three home-style meals are served daily in our dining area and include flavorful entrees like veal parmesan and grilled margarita chicken. Easy-to-eat snacks are available in between to help meet nutrition requirements. Mealtimes are kept routine to help alleviate any confusion or added stress. Your family member will enjoy dementia-friendly menus with easy-to-manage selections and personal dining assistance as needed.