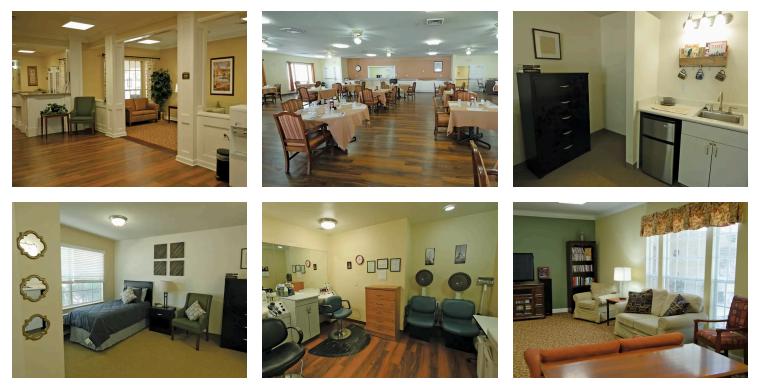

ings to local attractions. Our memory care residents enjoy activities such as movement classes, hymns and cooking demonstrations. Each of these fun activities is part of a carefully structured, person-centered care program to help our residents live their best life, even with advanced expressions of the disease.



## DINING

As a resident, you can enjoy delicious and nutritious meals in our elegant dining room. Join our weekly menu chats where you can provide feedback and even recommend family recipes. We use mealtime to create a sense of belonging for our memory care residents. Your loved one will enjoy dementia-friendly menus with familiar and easy-to-manage selections, small dining rooms with consistent preselected seating and personal dining assistance as needed.

#### PHOTO GALLERY