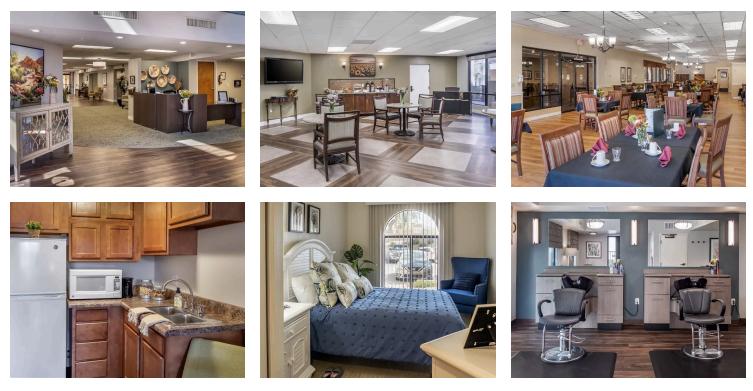

e never far from good times and even better company. Our memory care residents enjoy a diverse set of programming, too, including cooking, art classes and armchair travels. Each program is carefully designed to provide your loved one with a sense of purpose, meaning and belonging, even in late-stage dementia.



## DINING

Prepare to enjoy restaurant-style dining in our elegant dining room. We offer healthy, delicious meals made from fresh, seasonal ingredients when possible. Your suggestions, feedback and even family recipes help to craft our menus. Our memory care residents benefit from personal dining assistance as needed, dementia-friendly menus with familiar and easy-to-manage selections and consistent preselected seating to encourage familiarity and socialization.

## PHOTO GALLERY