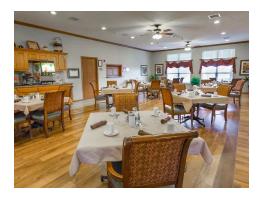

# DINING

You can enjoy great meals and great company in our brightly lit dining room with its smooth hardwood floors. Your suggestions, your feedback and even your favorite family recipes can help our dining team create weekly menus with lots of choices for delicious and nutritious meals. And if you have a special celebration coming up, reserve our private dining room for your gathering with friends and family.