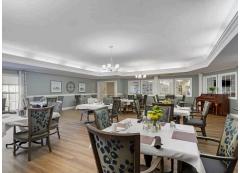

### DINING

Our well-trained culinary staff helps ensure meals are nutritionally balanced and support your health and well-being. You can enjoy home-cooked entrees served restaurant-style in our elegant dining room. Now, you can sit back and enjoy a great conversation over dinner with friends. Our memory care residents will enjoy dementia-friendly menus with familiar and easy-to-manage selections, consistent pre-selected seating, and personal dining assistance as needed.