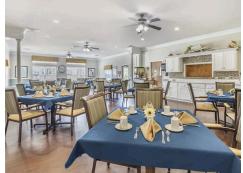

## DINING

You can enjoy a light meal in your apartment or join your friends for delicious restaurant-style meals in our stylish dining room. You can have great meals with great conversations, and we'll take care of the dishes! Our culinary team is passionate about creating a selection of tasty, healthy meals made from fresh seasonal ingredients. And you can help plan our menus with your favorite dishes, family recipes and requests during our menu chats.