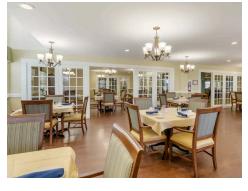

#### DINING

Our fine dining experience includes three nutritious restaurant-style meals and several snacks each day. You'll enjoy dishes like glazed coconut chicken, seasoned baked whitefish with lemon and roast pork with cherry almond glaze. For our memory care residents, we keep mealtimes routine. Your loved one will enjoy healthy, delicious menu options that allow for full engagement in the dining process, while also creating a sense of belonging in the dining room.

#### **PHOTO GALLERY**