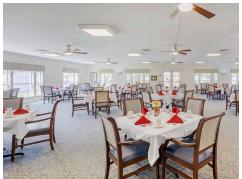

## DINING

Here, you'll get to enjoy a variety of healthy, delicious restaurant-style entrees made with fresh, seasonal ingredients when possible. Dishes may include stuffed green peppers and breaded baked tilapia. Our memory care residents also enjoy great dining but with a little extra support. We provide dementia-friendly menus with familiar and easy-to-manage selections, small dining rooms with consistent pre-selected seating and personal dining assistance as needed.