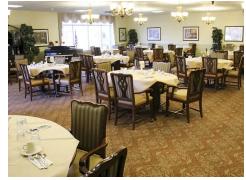

## DINING

Head down to our dining room, where you'll enjoy restaurant-style dining and menus that are all about you and may include your suggestions and even your family recipes. Our culinary team is passionate about creating exciting menus and delicious meals with fresh, seasonal ingredients. And if you have special dietary requests, like options for a diabetic-friendly or heart-healthy diet, we may be able to help. Our experienced culinary team can create dishes to fit different needs.