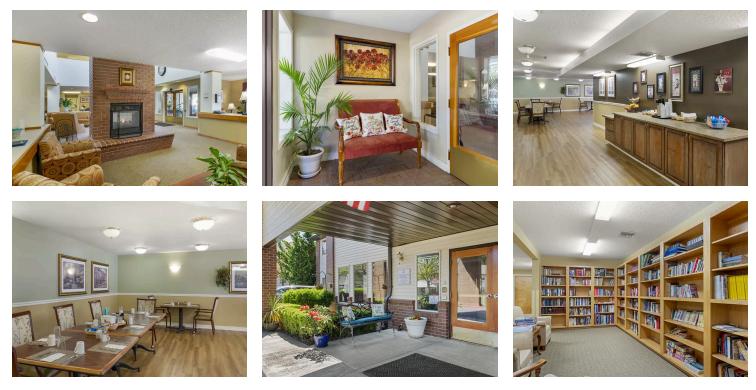

p to a local tulip farm and then go out for lunch. Memory care residents have a lot of activities, too. The book club, karaoke or craft classes are just a few of the fun programs your loved one can enjoy, and each activity is designed to encourage the use of their current skills and preserve their current abilities.



### DINING

You can enjoy delicious, healthy meals in our elegant dining room as a resident. Join our weekly menu chats where you can provide feedback and even recommend family recipes. For our memory care residents, we use mealtime to create a sense of belonging. Your loved one will enjoy small dining rooms with consistent pre-selected seating, dementiafriendly menus with familiar, easy-to-manage selections and personal dining assistance as needed.

#### **PHOTO GALLERY**