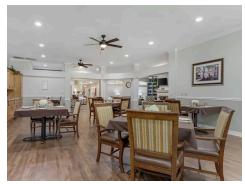

# DINING

Three home-style meals and three delicious snacks are served daily in our dining area. To help alleviate added confusion or stress, we keep mealtimes routine. All residents sit together at the same time and at the same table each day, and place settings are designed to enhance the dining experience and provide ease for each person. We strive to give your loved one a sense of freedom and independence, all within a secure environment.

### PHOTO GALLERY