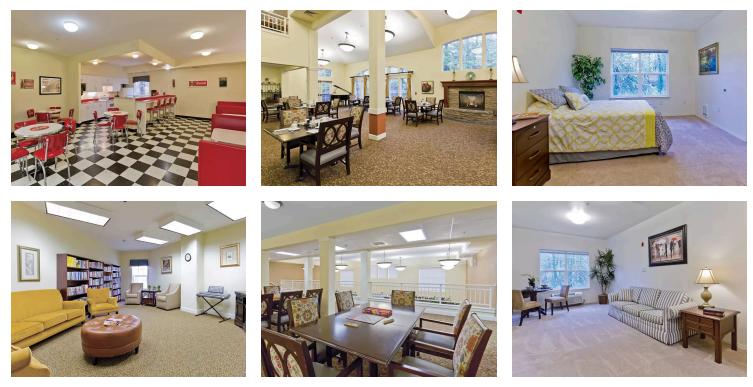

ndbell choir, or occasional wine and paint parties. If you're competitive, your favorites might be Texas hold 'em nights or maybe a weekly ping pong game. Whatever your particular flavor of life, you'll have a cast and crew of great seniors to enjoy it with, as our community is full of vibrant seniors just like you.



# DINING

You'll enjoy sumptuous restaurant-style meals, such as tarragon chicken, veal piccata or grilled tilapia, giving you plenty of time to enjoy great dinner table conversations. Best of all, we'll take of the dishes! Our culinary team is passionate about creating a selection of delicious, healthy meals made from fresh seasonal ingredients. And you can help plan our menus with your favorite dishes, family recipes and requests during our menu chats.

### PHOTO GALLERY