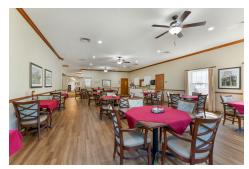

## DINING

Head down to the dining room where meals are all about you—your suggestions, your feedback and even your favorite family recipes can help our dining team create weekly menus with lots of choices for delicious and nutritious meals. You can enjoy flavorful entrees like citrus tilapia and roast beef with Au Jus, or go with familiar favorites like fried chicken and chef salad. And don't forget to end your meal with treats like pies, cakes, cookies, ice cream or fruit.

## **PHOTO GALLERY**