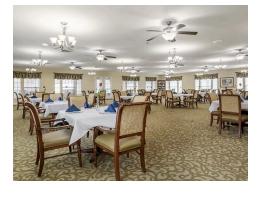

### DINING

Our well-trained culinary staff helps ensure meals are nutritionally balanced and support your health and well-being. You can enjoy home-cooked entrees served restaurant-style in our warm and friendly dining room. And our memory care residents will enjoy dementiafriendly menus with familiar and easy-tomanage selections, small dining rooms with consistent pre-selected seating and personal dining assistance as needed.

#### PHOTO GALLERY