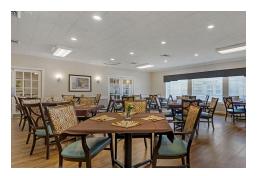

### DINING

Three home-style meals and delicious snacks are served daily in our dining area. To help alleviate any confusion or added stress, we keep mealtimes very routine for your loved one. All residents sit together at the same time and same table each day. We also customize place settings for each resident for an easier dining experience, and we can quickly convert meals to hand-held for those who prefer walking or standing rather than sitting.