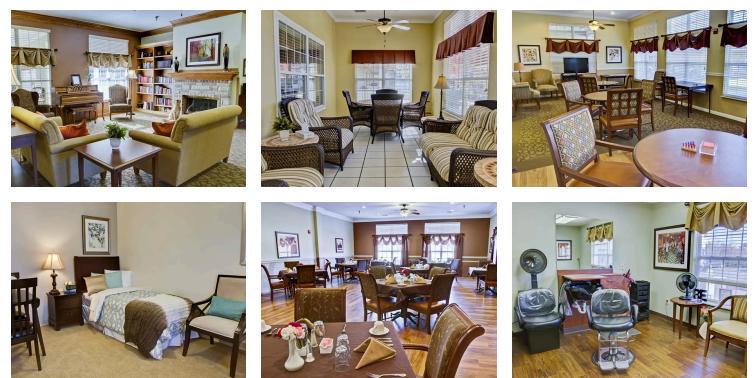

cation-style amenities and funfilled community calendar. Devotional services, afternoon strolls, trivia games and Rummikub are just a few activities you could enjoy if you lived here. Memory care residents have exciting choices for activities, too. We offer six planned programs per day, including things like arts and crafts, iPad games and sing-a-longs.



## DINING

We serve meals restaurant-style in our elegant dining room so you can order what you want and enjoy conversation with others at your table. For memory care residents, we use mealtime as an opportunity to offer healthy,delicious menu choices and create a sense of belonging. We support your loved one's interest in food by enhancing the dining experience with music, centerpieces and warm, scented hand towels.

### PHOTO GALLERY