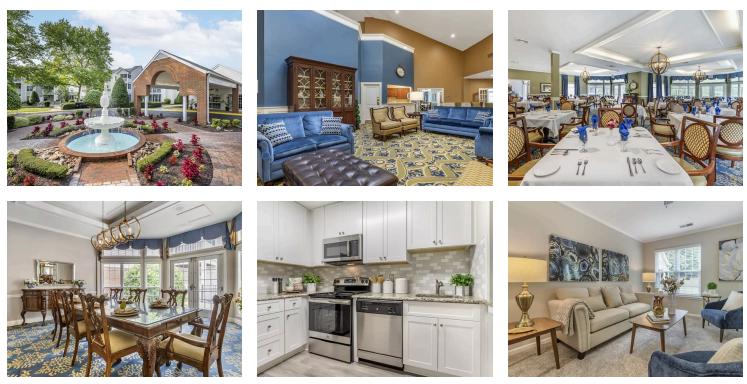

ming calendars with their ideas, so there's something for everyone. Our memory care residents have an activities calendar with programs like B-Fit, reminiscing, dancing, and InTouch adventures where you use an intuitively designed touch-screen computer to explore the outside world.



## DINING

Our dining program is all about you. At our menu chats, you can make requests, suggestions and share family recipes. Enjoy restaurant-style meals in our elegant dining room or reserve a private dining room for special events. For our memory care residents, we keep mealtimes routine. Our supportive dining environment encourages familiarity and socialization. Residents dine at the same time everyday and sit with familiar people, and place settings to provide ease during mealtime.

### PHOTO GALLERY